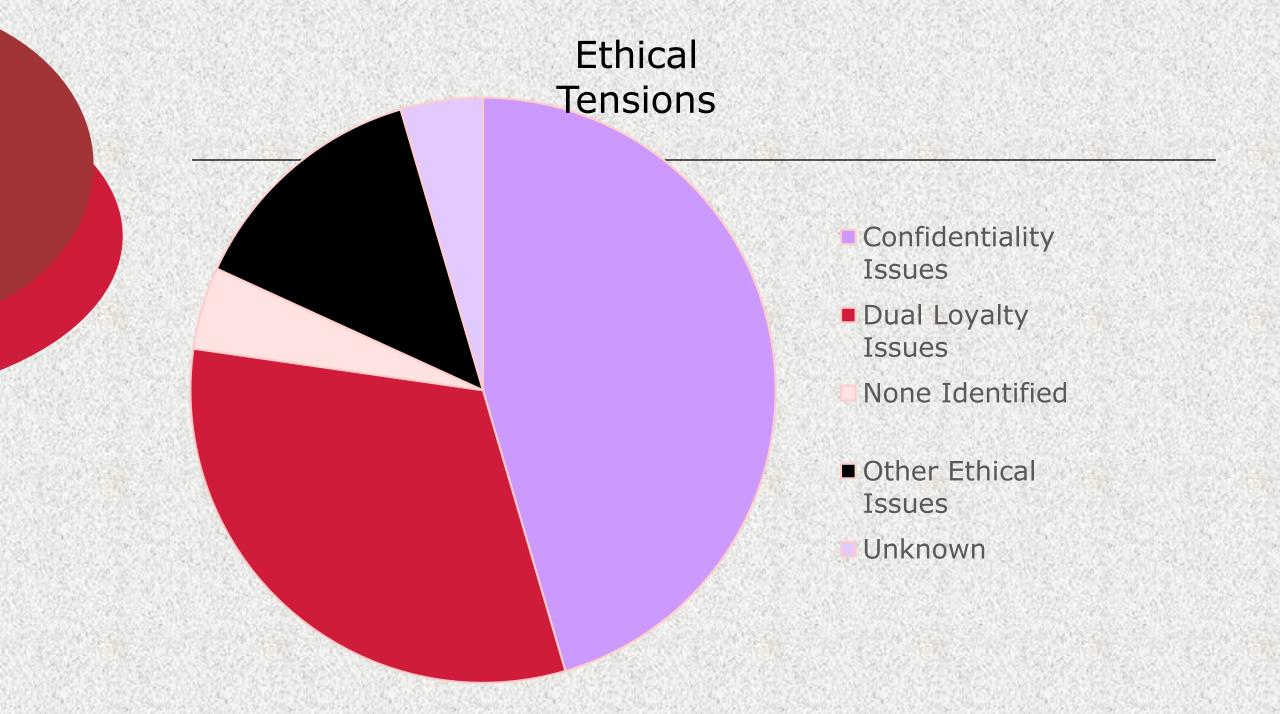

# **Ethical Tensions**

What ethical issues are most typically encountered by military social workers within the Departments/ Ministries of Defense?

- Confidentiality Client's right to privacy vs. military's "need to know"
- Dual loyalty Client/family well being vs. military mission.

# Ethical 'tension' or ethical 'conflict'?

"For an **ethical** legal **tension** or difference to become a **conflict**, the provider's obligations under the law and the provider's obligations under his or her professional code of ethics must be mutually exclusive."

### Ethical Tensions Question for Discussion

 How do ethical tensions get managed by military social workers in your country?