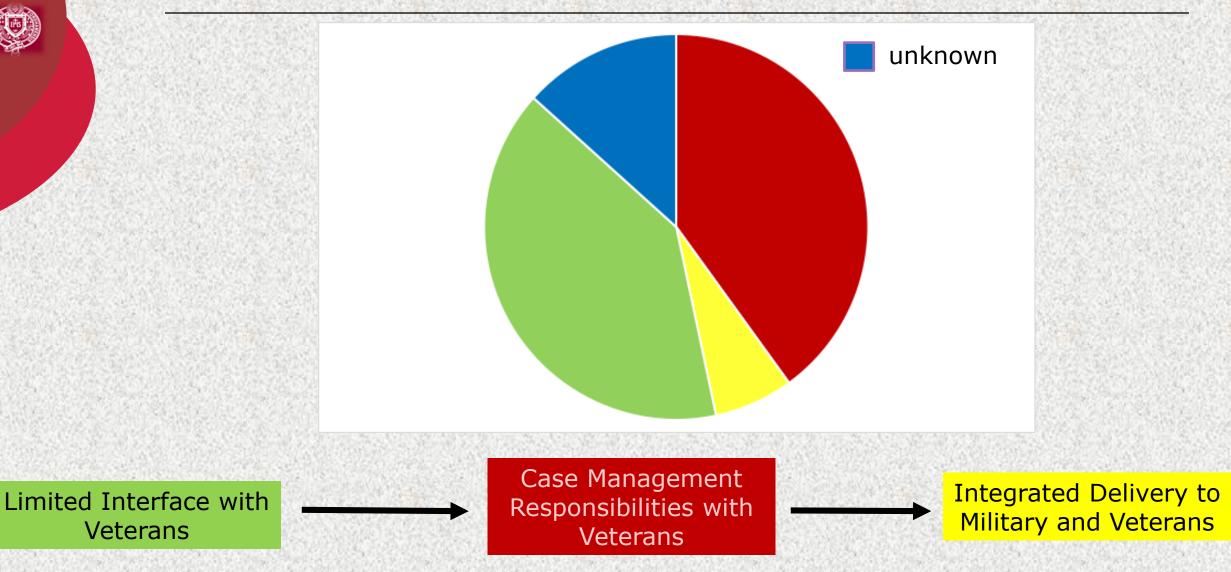

## **Veteran Interface**

### Veteran Interface Questions for Discussion

Thinking about the needs of military service members and their families as they transition to civilian life, how can military social work models of practice better support the transition from military service to civilian life?