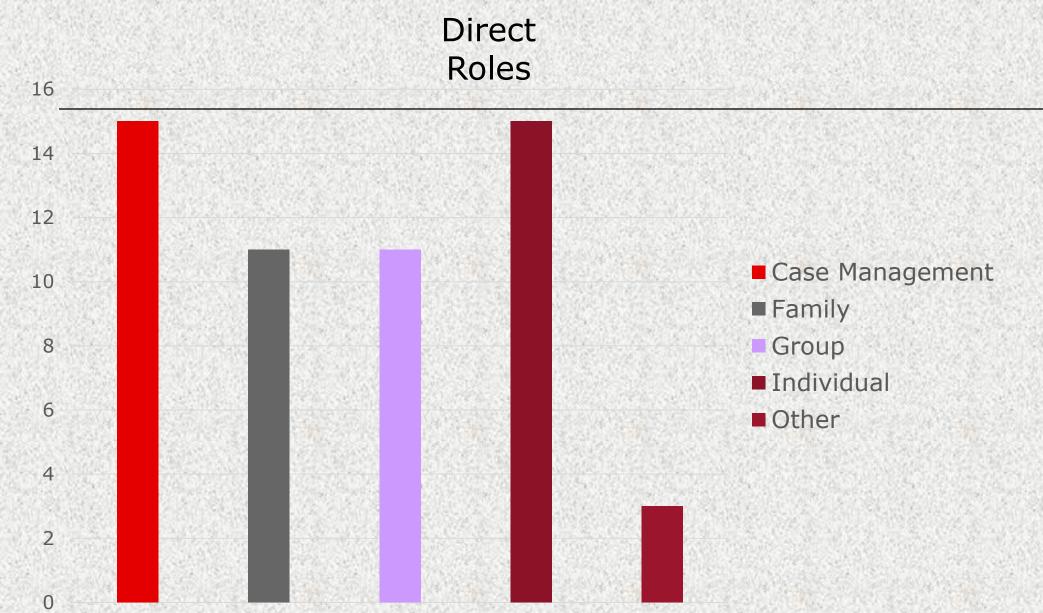

MilSW Education**

| Civilian Universities<br>(with MilSW<br>Specialization or<br>Course) | Military University<br>(with MilSW<br>Specialization or<br>Course) | Field Training /<br>Internship                                                                              | Other |
|----------------------------------------------------------------------|--------------------------------------------------------------------|-------------------------------------------------------------------------------------------------------------|-------|
| United States                                                        | United States<br>Taiwan                                            | United States<br>Canada<br>Denmark<br>Ireland<br>Taiwan<br>Trinidad & Tobago<br>United Kingdom<br>Australia |       |



#### Indirect Roles



1

14



\* 3.5

## **Practice Settings**





## **Military Unit Practice Setting:**

"We think of providing a service to the unit as a whole and so the unit is our client. It is a community and we serve the community as a whole. And most would say that in community work, you must show your face and do the "walk about." You must just be present in the community. So we attend parades, weekly prayers, family events, weekly assembly - even if not doing anything we are just present..." Key Informant from South Africa

### Definition of Occupational Social Work Googins & Godfrey, 1985

"A field of practice in which social workers attend to the human and social needs of employees in the work milieu, by designing and executing appropriate interventions to ensure healthie