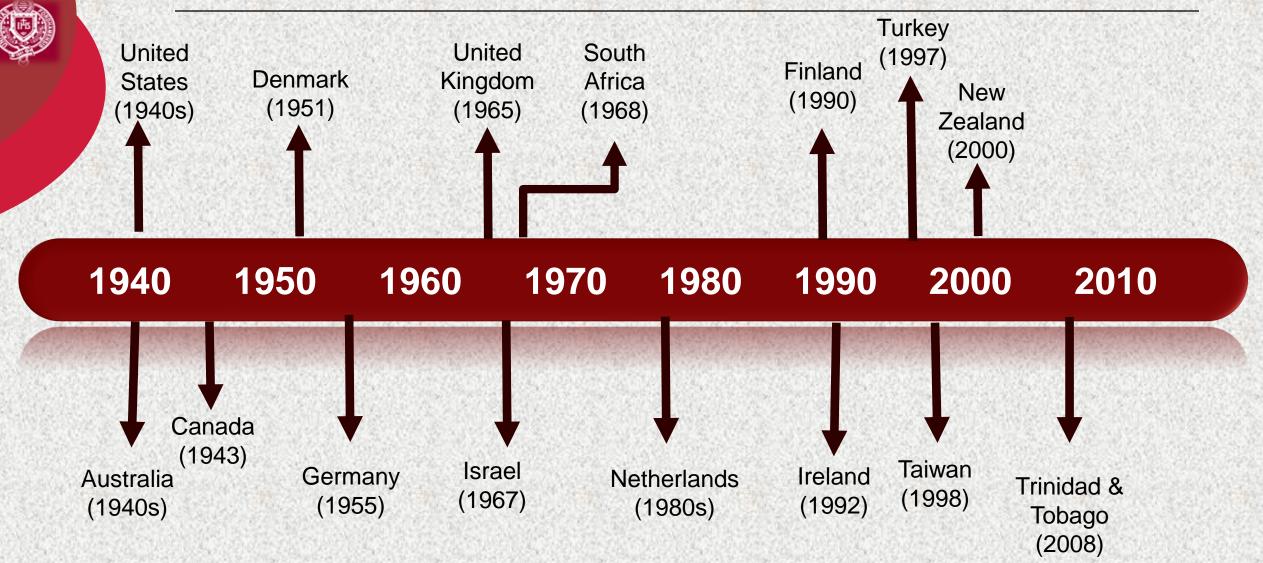

## **Military Social Work Timeline**

### MilSW Countries: Key Informant Data for Study (15)

o Australia o Canada o Denmark Finland Germany o Ireland o Israel The Netherlands  New Zealand South Africa Taiwan\* Trinidad and Tobago o Turkey United Kingdom United States