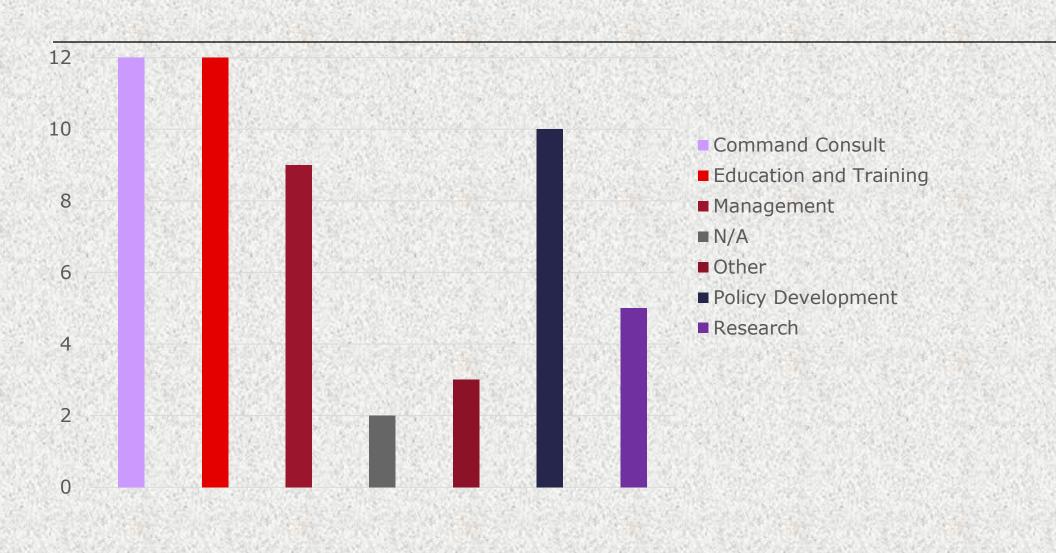

vilian Universities<br>(with MilSW<br>Specialization or<br>Course) | Military University<br>(with MilSW<br>Specialization or<br>Course) | Field Training /<br>Internship                                                                              | Other |
|----------------------------------------------------------------------|--------------------------------------------------------------------|-------------------------------------------------------------------------------------------------------------|-------|
| United States                                                        | United States<br>Taiwan                                            | United States<br>Canada<br>Denmark<br>Ireland<br>Taiwan<br>Trinidad & Tobago<br>United Kingdom<br>Australia |       |



#### Indirect Roles



1

14



\* 3.5

## **Practice Settings**





## **Military Unit Practice Setting:**

"We think of providing a service to the unit as a whole and so the unit is our client. It is a community and we serve the community as a whole. And most would say that in community work, you must show your face and do the "walk about." You must just be present in the community. So we attend parades, weekly prayers, family events, weekly assembly - even if not doing anything we are just present..." Key Informant from South Africa

### Definition of Occupational Social Work Googins & Godfrey, 1985

"A field of practice in which social workers attend to the human and social needs of employees in the work milieu, by designing and executing appropriate interventions to ensure healthier individuals and envir