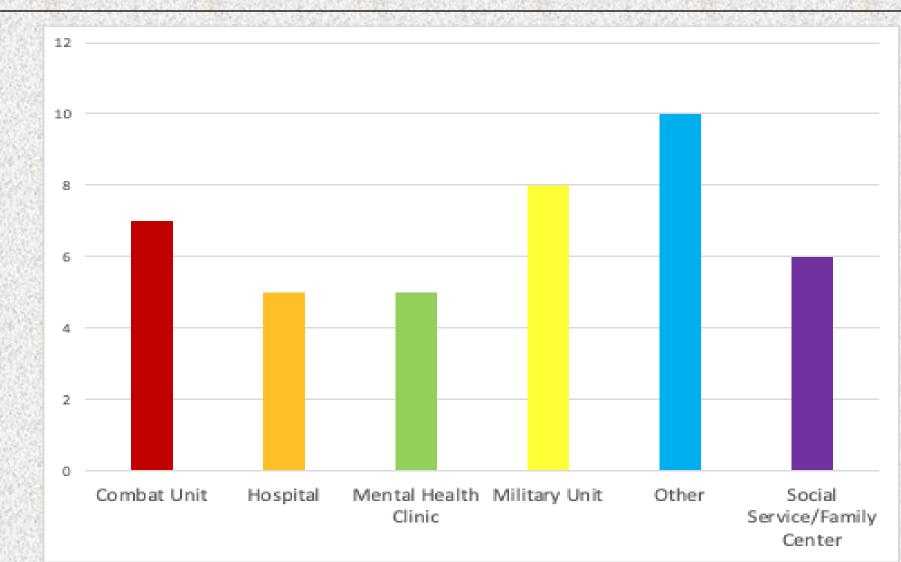

## **Practice Settings**

## **Military Unit Practice Setting:**

"We think of providing a service to the unit as a whole and so the unit is our client. It is a community and we serve the community as a whole. And most would say that in community work, you must show your face and do the "walk about." You must just be present in the community. So we attend parades, weekly prayers, family events, weekly assembly - even if not doing anything we are just present..." Key Informant from South Africa